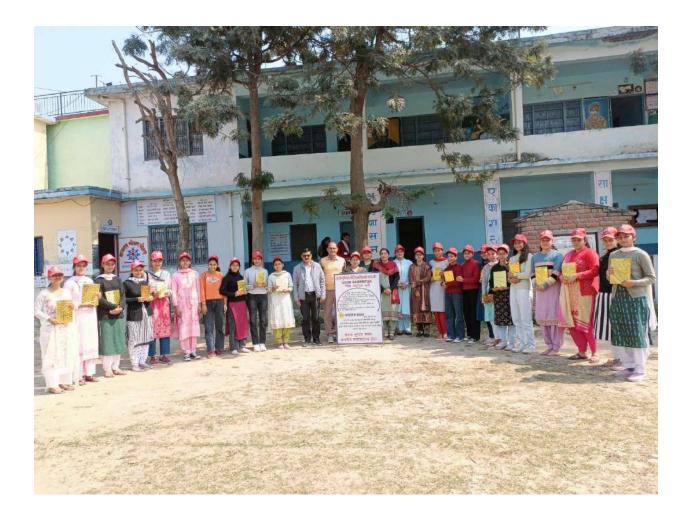

## Exposure Visit to Chowki and Hospital, Dehar

On 9<sup>th</sup> March, 2024 Road Safety Club members visited Police Chowki Dehar and Civil Hospital Dehar. Dr. Pratibha and the hospital staff interacted with the students. Sub inspector Sh. Surender and the staff of Chowki also interacted with the students. The students were encouraged to be good Samaritans and help the victims of road accidents. The volunteers and peer educators informed their classmates about the same on 11<sup>th</sup> March, 2024. The Road Safety Club volunteers and peer educators were given prizes on 11/03/2024