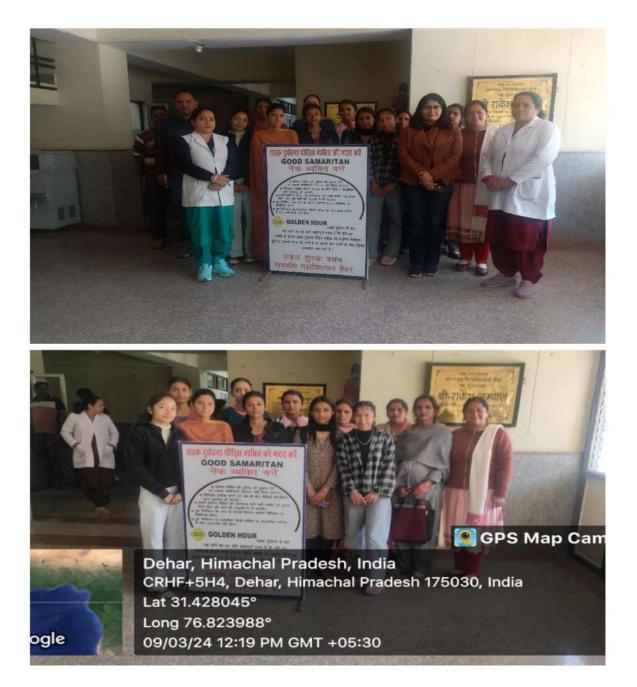

## Exposure Visit to Chowki and Hospital, Dehar

On 9<sup>th</sup> March, 2024 Road Safety Club members visited Police Chowki Dehar and Civil Hospital Dehar. Dr. Pratibha and the hospital staff interacted with the students. Sub inspector Sh. Surender and the staff of Chowki also interacted with the students. The students were encouraged to be good Samaritans and help the victims of road accidents. The volunteers and peer educators informed their classmates about the same on 11<sup>th</sup> March, 2024. The Road Safety Club volunteers and peer educators were given prizes on 11/03/2024