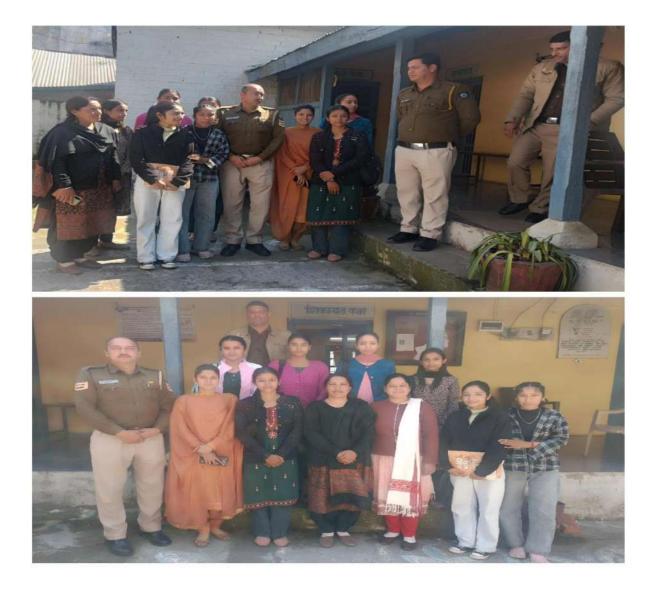

## Exposure Visit to Chowki and Hospital, Dehar

On 9<sup>th</sup> March, 2024 Road Safety Club members visited Police Chowki Dehar and Civil Hospital Dehar. Dr. Pratibha and the hospital staff interacted with the students. Sub inspector Sh. Surender and the staff of Chowki also interacted with the students. The students were encouraged to be good Samaritans and help the victims of road accidents. The volunteers and peer educators informed their classmates about the same on 11<sup>th</sup> March, 2024. The Road Safety Club volunteers and peer educators were given prizes on 11/03/2024