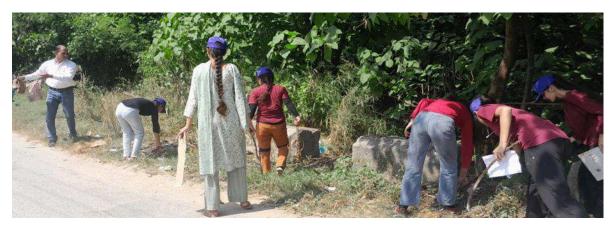

- 1. Cleaned adopted village Alsu.
- 2. Organised awareness rallies to sensitise local people.