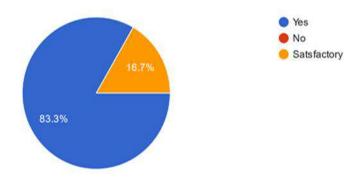

# 3. Social impact of Extension Activities (On the basis of Community Feedback)

| Sr.<br>No. | Activity                                                                   | Description of Activity | Score |
|------------|----------------------------------------------------------------------------|-------------------------|-------|
|            | Social impact of Extension Activities (On the basis of Community Feedback) | YES                     | 10    |