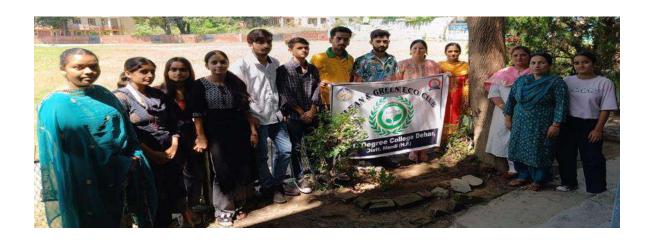

| YES                     | 10    |
| ii.        | Redressal within month | N/A                     |       |
| ii         | No Redressal           | N/A                     |       |

# 5. Green and Clean Campus:

| Sr. | Activity                                      | <b>Description of Activity</b> | Score |
|-----|-----------------------------------------------|--------------------------------|-------|
| No. |                                               |                                |       |
| i.  | Green initiatives of institution (at least 3) | Plantation Drive               | 6     |
| ii. | Cleanliness in washroom, building/            | Satisfactory                   | 6     |
|     | campus                                        |                                |       |





# Meri Maali Mera Desh

# 29th August 2023

# Government Degree College Dehar, Mandi Himachal Pradesh

### Report

National Service Scheme (NSS) Unit of Government Degree College organized a campaign titled 'Meri Maati Mera Desh' on 29th August 2023. A tree plantation activity—was carried out in the college campus followed by lightening of Diyas and Kalash Yatra. Principal of the college Dr. J.P. Singh in his address to the faculty, NSS Volunteers and the students said that it is our responsibility to maintain the dignity of veers and remember them who created the history.



### **6. Facilities for Students:**

| Sr.  | Activity                                 | Description of Activity | Score |
|------|------------------------------------------|-------------------------|-------|
| No