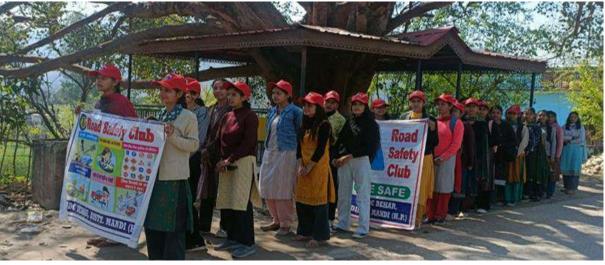

#### 6. Anti – Drug Awareness Programmes:

| Sr.<br>No | Activity                         | Description of activity |   |
|-----------|----------------------------------|-------------------------|---|
| i.        | No. of programmes organised      | 2                       | 2 |
| ii.       | % of students benefitted         | More than 50%           | 4 |
| iii.      | Counselling of suspected addicts | NIL                     | 0 |

# नशे के खिलाफ किया जागरूक

डेहर में नशे के खिलाफ जागरूकता रेली निकालते स्वयंसेवी » **जाकरण** 

डेहर : राजकीय महाविद्यालय डैहर में राष्ट्रीय सेवा योजना इकाई और प्रहरी वलब के संयुक्त तत्वाक्यान में उसके प्रभावों के बारे में जागरूक नशामुक्त भारत ऑभियान के तहत महाविद्यालय परिसर से लेकर डैहर 💮 उ. जयकिरण ने किया।

बाजार तक रैली निकाली गई। इसका प्रमुख उद्देश्य लोगों के नशा व करना रहा। कार्यक्रम का संचालक

# डैहर में नशे के दुष्प्रभावों पर जगाया अलख

**डैहर।** राजकीय महाविद्यालय डैहर में राष्ट्रीय सेवा योजना इकाई और प्रहरी क्लब के संयुक्त तत्वावधान में नशा मुक्त भारत अभियान के अंतर्गत महाविद्यालय परिसर से लेकर डैहर बाजार तक रैली निकाली गई । जिसका प्रमुख उद्देश्य लोगों के नशा व उसके प्रभावों के बारे में जागरूक करना रहा। इस कार्यक्रम का संचालक डॉ जयकिरण ने किया। महाविद्यालय के समस्त स्टाफ और विद्याधियों भी रैली में उपस्थित रहे।