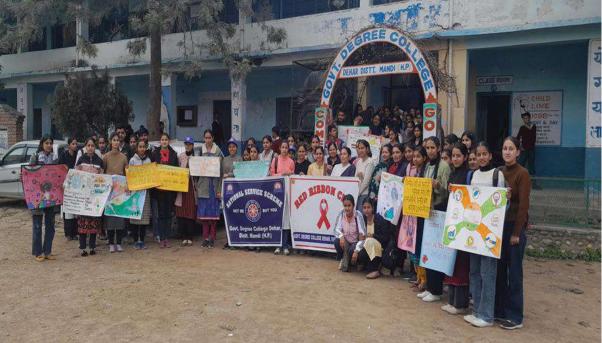

#### 6. Anti – Drug Awareness Programmes:

| Sr.<br>No | Activity                         | Description of activity |   |
|-----------|----------------------------------|-------------------------|---|
| i.        | No. of programmes organised      | 2                       | 2 |
| ii.       | % of students benefitted         | More than 50%           | 4 |
| iii.      | Counselling of suspected addicts | NIL                     | 0 |

# नशे के खिलाफ किया जागरूक

डेहर में नशे के खिलाफ जागरूकता रेली निकालते स्वयंसेवी » **जाकरण** 

डेहर : राजकीय महाविद्यालय डैहर में राष्ट्रीय सेवा योजना इकाई और प्रहरी वलब के संयुक्त तत्वाक्यान में उसके प्रभावों के बारे में जागरूक नशामुक्त भारत ऑभियान के तहत महाविद्यालय परिसर से लेकर डैहर 💮 उ. जयकिरण ने किया।

बाजार तक रैली निकाली गई। इसका प्रमुख उद्देश्य लोगों के नशा व करना रहा। कार्यक्रम का संचालक

# डैहर में नशे के दुष्प्रभावों पर जगाया अलख

**डैहर।** राजकीय महाविद्यालय डैहर में राष्ट्रीय सेवा योजना इकाई और प्रहरी क्लब के संयुक्त तत्वावधान में नशा मुक्त भारत अभियान के अंतर्गत महाविद्यालय परिसर से लेकर डैहर बाजार तक रैली निकाली गई । जिसका प्रमुख उद्देश्य लोगों के नशा व उसके प्रभावों के बारे में जागरूक करना रहा। इस कार्यक्रम का संचालक डॉ जयकिरण ने किया। महाविद्यालय के समस्त स्टाफ और विद्याधियों भी रैली में उपस्थित रहे।