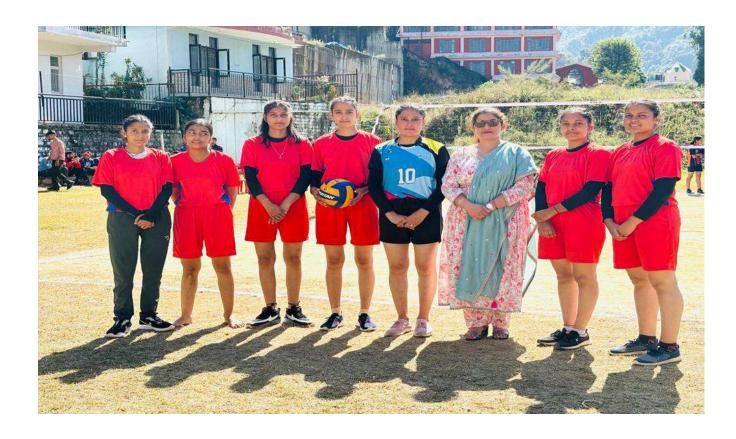

## 3. Sports and Cultural activities:

| Sr. | Activity                                    | Description of Activity | Score |
|-----|---------------------------------------------|-------------------------|-------|
| No  |                                             |                         |       |
|     |                                             |                         |       |
| i.  | % of Students participating in sports       | 4%                      |       |
| ii. | activities                                  | NIL                     |       |
|     | % of Students participating in cultural     |                         | NIL   |
|     | activities                                  |                         |       |
|     | Medal/Trophy won in Sports/ cultural        |                         |       |
|     | activities                                  |                         |       |
|     | National/International University           |                         |       |
|     | State/Intercollege                          |                         |       |
|     | District level (also includes cluster level |                         |       |

## Participated in Volleyball Championship (W) MLSM Sundernagar 2023